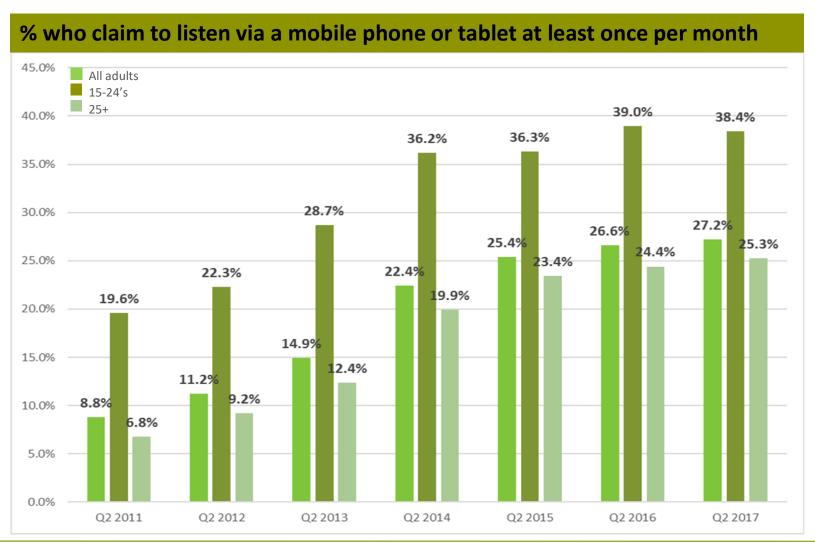

#### ALL RADIO LISTENING CHARTS

- 1. All Radio Listening including share via platform
- 2. All Digital Radio listening
- 3. BBC Radio / Commercial Radio weekly reach and share
- 4. BBC Radio / Commercial Radio platform share
- 5. DAB set ownership
- 6. Listening to radio via a mobile phone and/or tablet