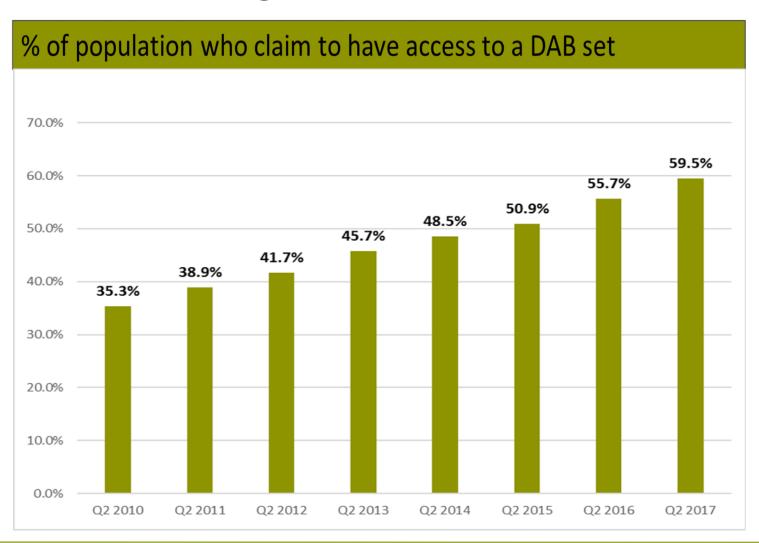

#### ALL RADIO LISTENING CHARTS

- 1. All Radio Listening including share via platform
- 2. All Digital Radio listening
- 3. BBC Radio / Commercial Radio weekly reach and share
- 4. BBC Radio / Commercial Radio platform share
- 5. DAB set ownership
- 6. Listening to radio via a mobile phone and/or tablet